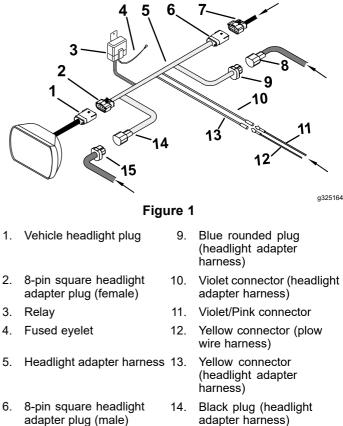

Disconnect the wire harness plug from the back of the vehicle headlights.

- 7. Vehicle headlight harness 15.
- Black plug (plow wire 8. harness)
- Blue plug (plow wire harness)

| Headlight | Connector                         | From harness          | To connector                 | On the                      |
|-----------|-----------------------------------|-----------------------|------------------------------|-----------------------------|
| both      | 8-pin square plug (female)<br>(2) | headlight adapter (5) | vehicle headlight plug (1)   | headlight                   |
| both      | black rubber female (14)          | headlight adapter (5) | blue plug (15)               | plow wire harness           |
| both      | blue rounded plug (9)             | headlight adapter (5) | black plug (8)               | plow wire harness           |
| both      | 8-pin plug (male) (6)             | headlight adapter (5) | headlight connector (7)      | vehicle harness             |
| both      | fused eyelet (4)                  | headlight adapter (5) | battery power source         | vehicle                     |
| both      | relays (3)                        | headlight adapter (5) | mount upright                | vehicle                     |
| left      | yellow bullet plug female (13)    | headlight adapter (5) | yellow bullet plug male (12) | left side plow wire harness |
| left      | violet bullet plug female (10)    | headlight adapter (5) | violet connector male (11)   | left side plow wire harness |

| Headlight | Connector                      | From harness          | To connector                                  | On the                       |
|-----------|--------------------------------|-----------------------|-----------------------------------------------|------------------------------|
| right     | violet bullet plug female (10) | headlight adapter (5) | pink bullet plug male (11)                    | right side plow wire harness |
| right     | Yellow bullet plug female (13) | headlight adapter (5) | grease, tuck, and secure (connector not used) |                              |